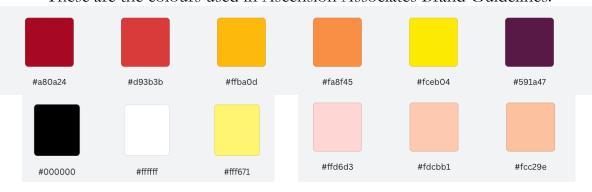

## Our logo.

Our logo is plain and simple. With only 1 variations and that's the background. We don't do greyscale or black and white.

**Our Colours** These are the colours used in Ascension Associates Brand Guidelines.